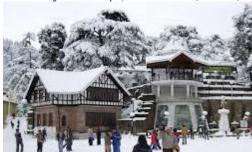

## **SHIMLA**

This day after b/f, visit Kufri, Chail, Naldehra. evening at Mall road. o/n stay at Shimla.